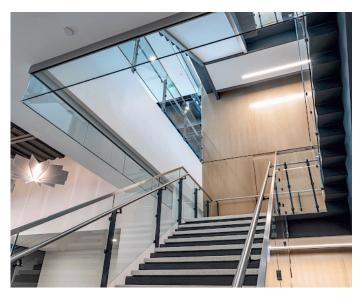

## **Description**

The SmokeStopp Glass Baffles is a clear glass smoke baffle system incorporating proprietary brackets and supports.

## **Key Featurs**

The system is ideal for smoke channeling when used in combination with natural ventilation or mechanical smoke exhaust systems. The SmokeStopp Suspended Glass Baffles can be supplied and installed in an unlimited length and is easily retrofit in existing buildings.