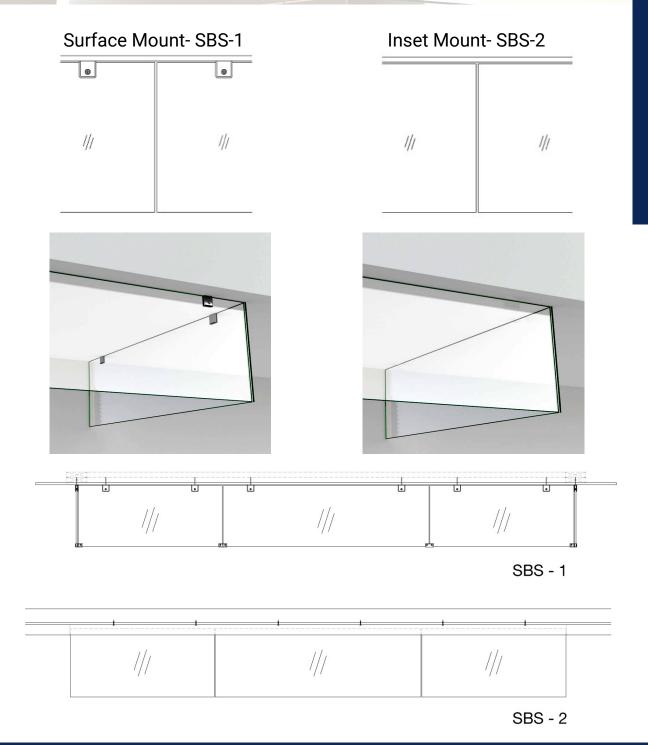

## **Specifications**

**Height** 18" Standard or Custom

Glass Panels 3/8" pr 1/2" Tempered Class

Mont type SBS-1 Surface mount via clamp

SBS-2 Inset mount via concealed clamp

**Finish** Stainless Steel, Powder Coating Standard

or Custom Colors