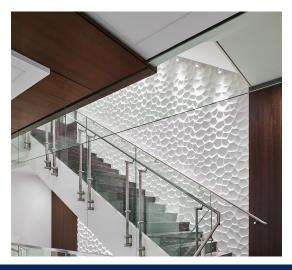

## **Description**

The SmokeStopp Glass Baffles is a clear glass smoke baffle system incorporating proprietary brackets and supports.

## **Key Featurs**

The system is ideal for smoke channeling when used in combination with natural ventilation or mechanical smoke exhaust systems. The SmokeStopp Suspended Glass Baffles can be supplied and installed in an unlimited length and is easily retrofit in existing buildings.